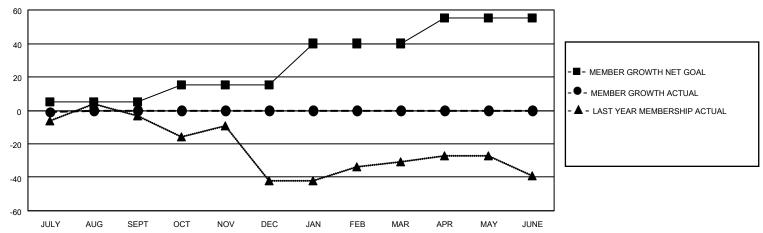

#### GOALS AND ACTUAL MEMBERS CUMULATIVE

| DROPPED CLUBS: 0 |   | 4 CLUBS OF 28 ADDED 1 OR  | GENDER DISTRIBUTION                |              |  |
|------------------|---|---------------------------|------------------------------------|--------------|--|
|                  |   | MORE NEW MEMBERS          | MALE                               | 566 (65.51%) |  |
|                  |   |                           | FEMALE                             | 298 (34.49%) |  |
| DROPPED MEMBERS  |   |                           | NON BINARY                         | 0 (0.00%)    |  |
|                  |   |                           | PREFER NOT TO ANSWER               | 0 (0.00%)    |  |
| DECEASED         | 2 |                           |                                    |              |  |
| CLUB CANCELLED   | 0 | CLICK HERE FOR CUMULATIVE | TOTAL FAMILY UNIT MEMBERS 188      |              |  |
| OTHER            | 3 | MEMBERSHIP DATA           |                                    |              |  |
| TOTAL            | 5 |                           | FAMILY MEMBERS PAYING HALF DUES 96 |              |  |
|                  |   |                           |                                    |              |  |